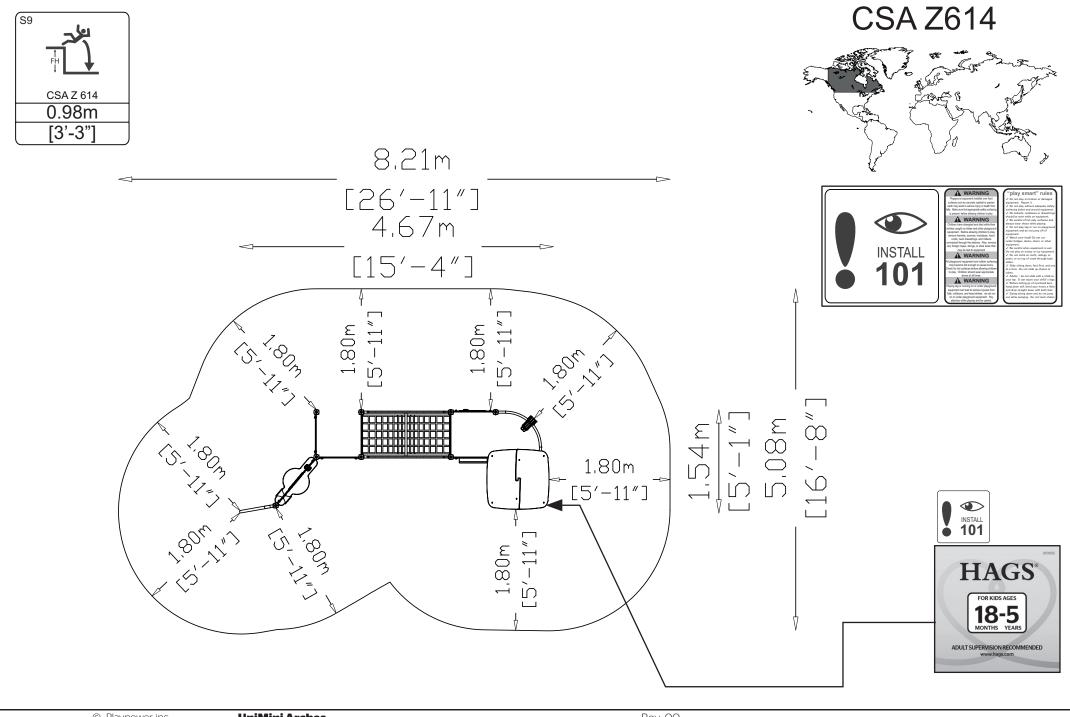

## **ASTM F1487**

8.27m

[27'-2"]

Rev: 00 08 January 2025

HAGS<sup>©</sup> Playpower inc hags@hags.com www.hags.com

**UniMini Arches** MASW118125

HAGS®

Rev: 00 08 January 2025

Install 101

6942

6954

260329 650099 650913

693812

65070610

MASW113734 MASW35156 MASW39314

**MASW118334** 