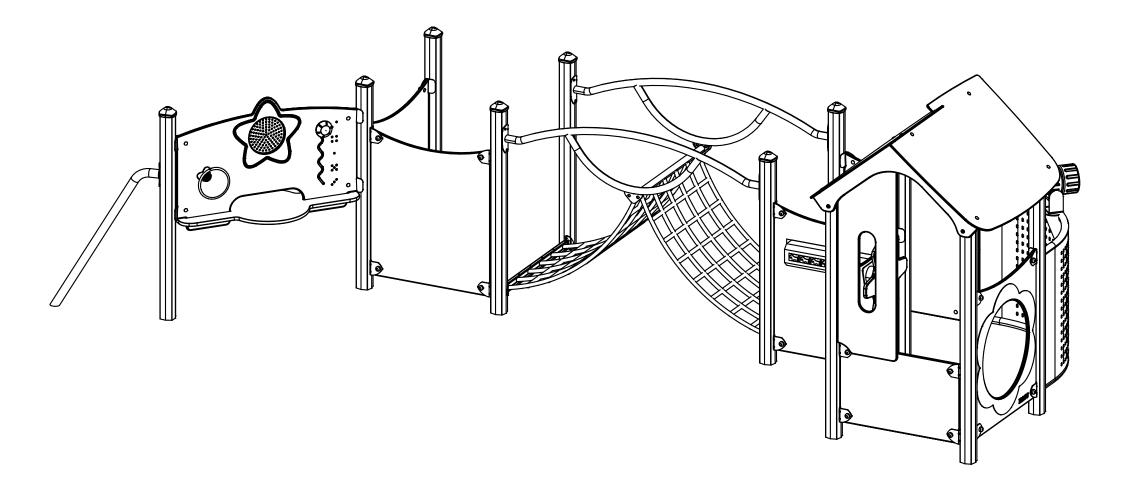

## HAGS®

Installation Guide **UniMini Arches** Steel Posts / HPL Panels







## **ASTM F1487**







8.27m

[27'-2"]

Rev: 00 08 January 2025



HAGS<sup>©</sup> Playpower inc hags@hags.com www.hags.com





**UniMini Arches** MASW118125

HAGS®

Rev: 00 08 January 2025



Install 101

6942

6954

260329 650099 650913

693812

65070610

MASW113734 MASW35156 MASW39314

**MASW118334** 

MASW118995 MAUSW118745

ST621101

ST621301

**ST641307** 

**ST6762** 







S

0,0



S Sunken Foundation OM Above Ground



CC/BM 0,0 0,30-0,40m 0,75m -0,40m

BM Loosefill 8112164 CC/BM Cast Loosefill 8112164

HAGS<sup>©</sup> Playpower inc hags@hags.com www.hags.com



HAGS © Playpower inc hags@hags.com www.hags.com



HAGS © Playpower inc hags@hags.com www.hags.com