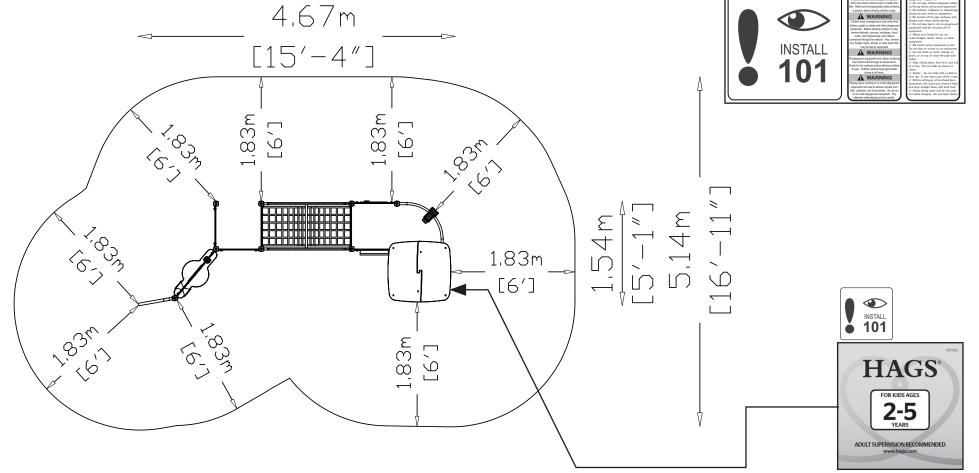

Install 101

6942

6954

260329 650099 650913

693812

65070610

MASW113734 MASW35156 MASW39314

**MASW118334** 