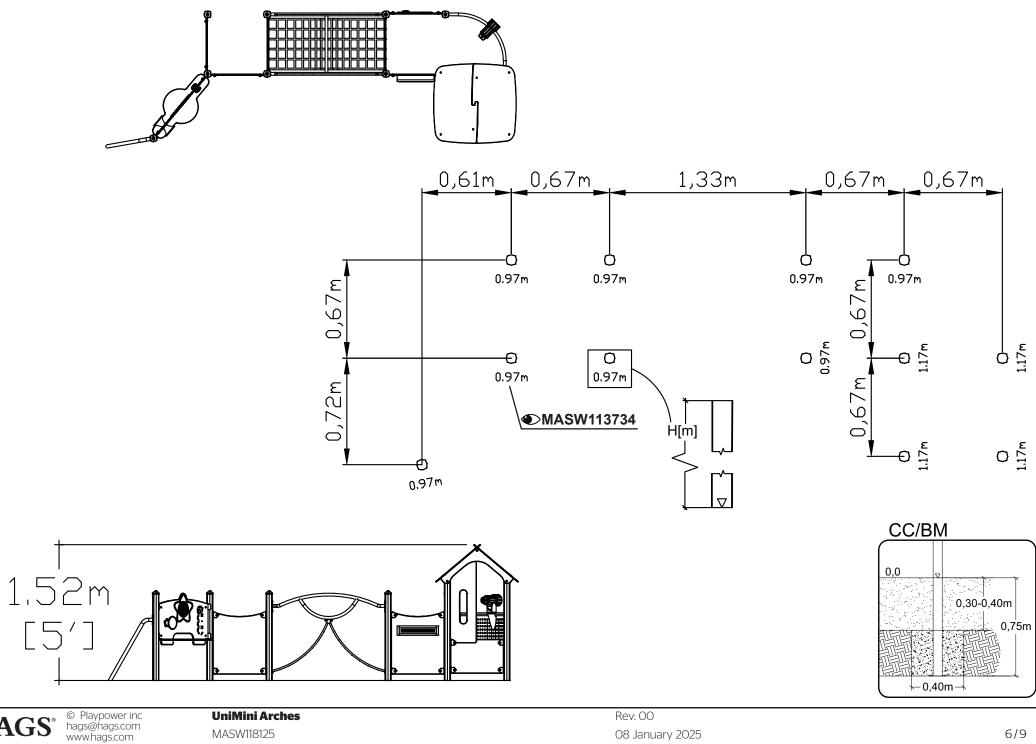

Install 101

6942

6954

260329 650099 650913

693812

65070610

MASW113734 MASW35156 MASW39314

**MASW118334** 

MASW118995 MAUSW118745

ST621101

ST621301

**ST641307** 

**ST6762** 

S

0,0

S Sunken Foundation OM Above Ground

CC/BM 0,0 0,30-0,40m 0,75m -0,40m

BM Loosefill 8112164 CC/BM Cast Loosefill 8112164

HAGS<sup>©</sup> Playpower inc hags@hags.com www.hags.com

HAGS © Playpower inc hags@hags.com www.hags.com

HAGS © Playpower inc hags@hags.com www.hags.com