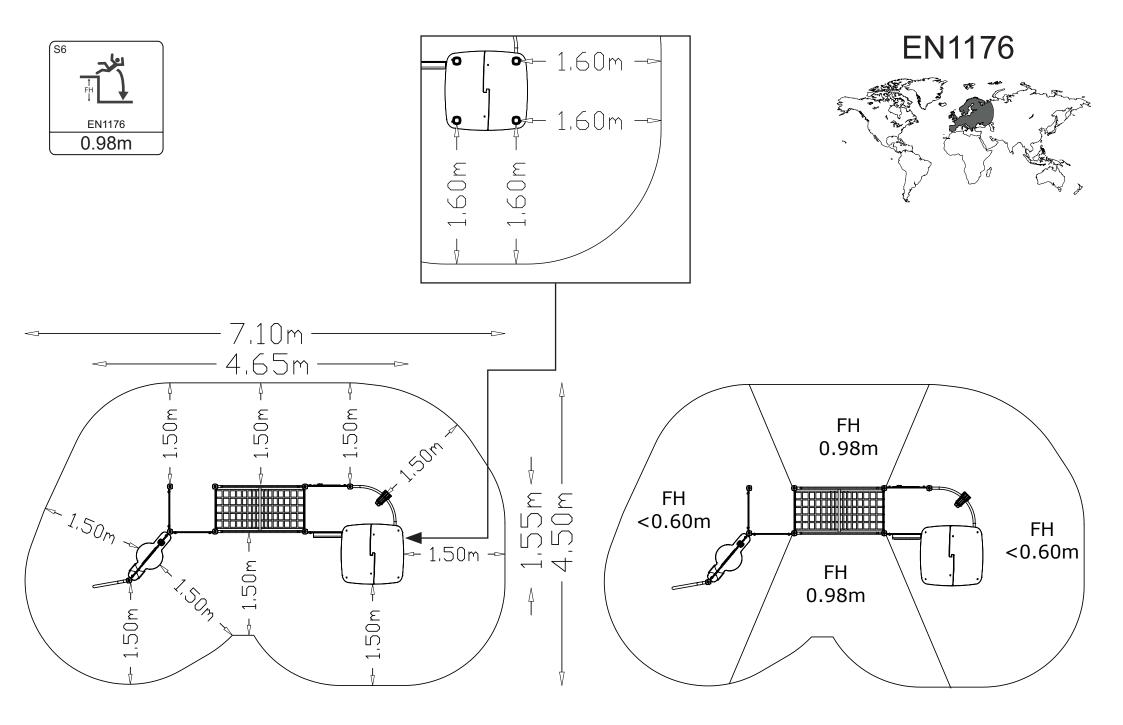

## **ASTM F1487**

8.27m

[27'-2"]

Rev: 00 08 January 2025

HAGS<sup>©</sup> Playpower inc hags@hags.com www.hags.com

**UniMini Arches** MASW118125

HAGS®

Rev: 00 08 January 2025