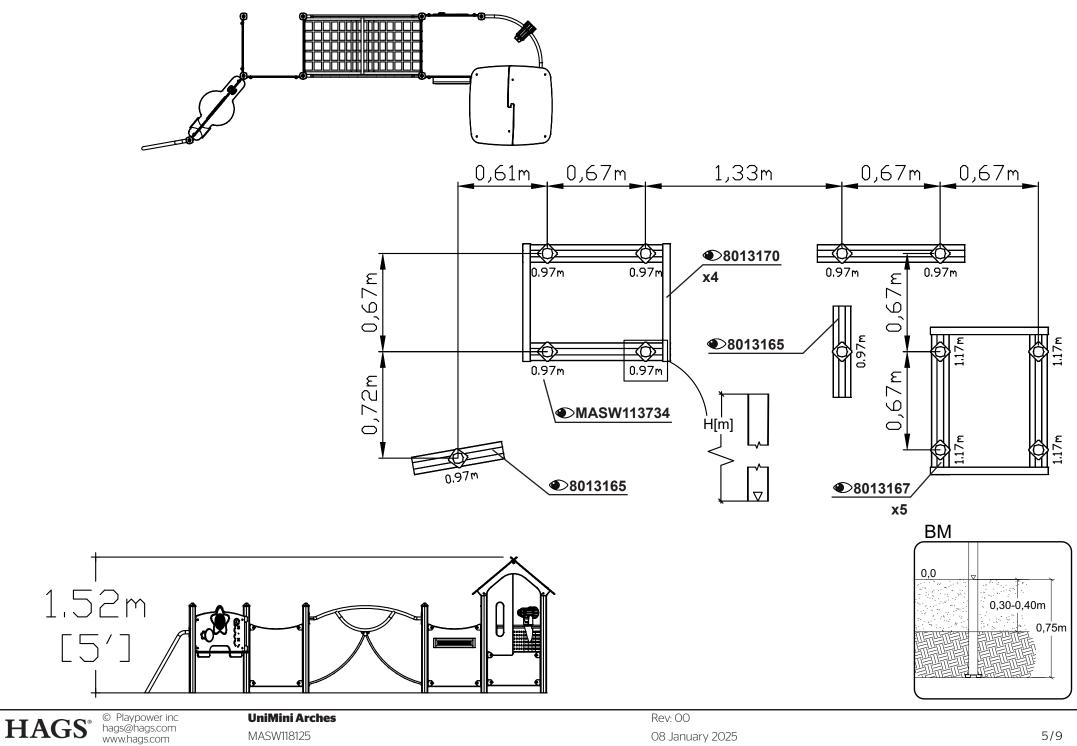

## HAGS®

Installation Guide **UniMini Arches** Steel Posts / HPL Panels

MASW118995 MAUSW118745

ST621101

ST621301

**ST641307** 

**ST6762** 

S

0,0

S Sunken Foundation OM Above Ground

CC/BM 0,0 0,30-0,40m 0,75m -0,40m

BM Loosefill 8112164 CC/BM Cast Loosefill 8112164

HAGS<sup>©</sup> Playpower inc hags@hags.com www.hags.com

HAGS © Playpower inc hags@hags.com www.hags.com

HAGS © Playpower inc hags@hags.com www.hags.com