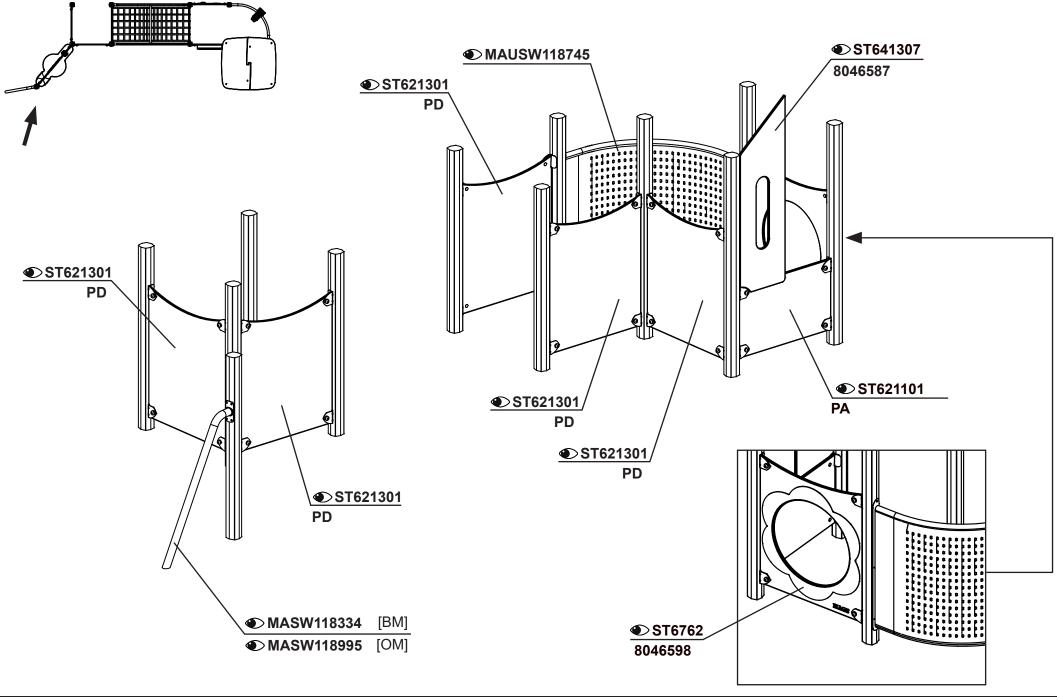

Install 101

6942

6954

260329 650099 650913

693812

65070610

MASW113734 MASW35156 MASW39314

**MASW118334** 

MASW118995 MAUSW118745

ST621101

ST621301

**ST641307** 

**ST6762** 

S

0,0

S Sunken Foundation OM Above Ground