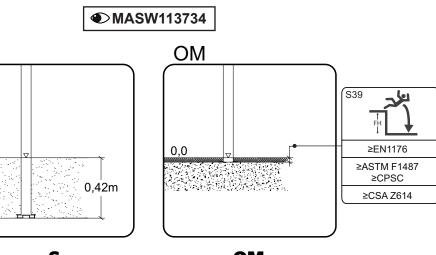

Install 101

6942

6954

260329 650099 650913

693812

65070610

MASW113734 MASW35156 MASW39314

**MASW118334** 

MASW118995 MAUSW118745

ST621101

ST621301

**ST641307** 

**ST6762** 

S

0,0

S Sunken Foundation OM Above Ground