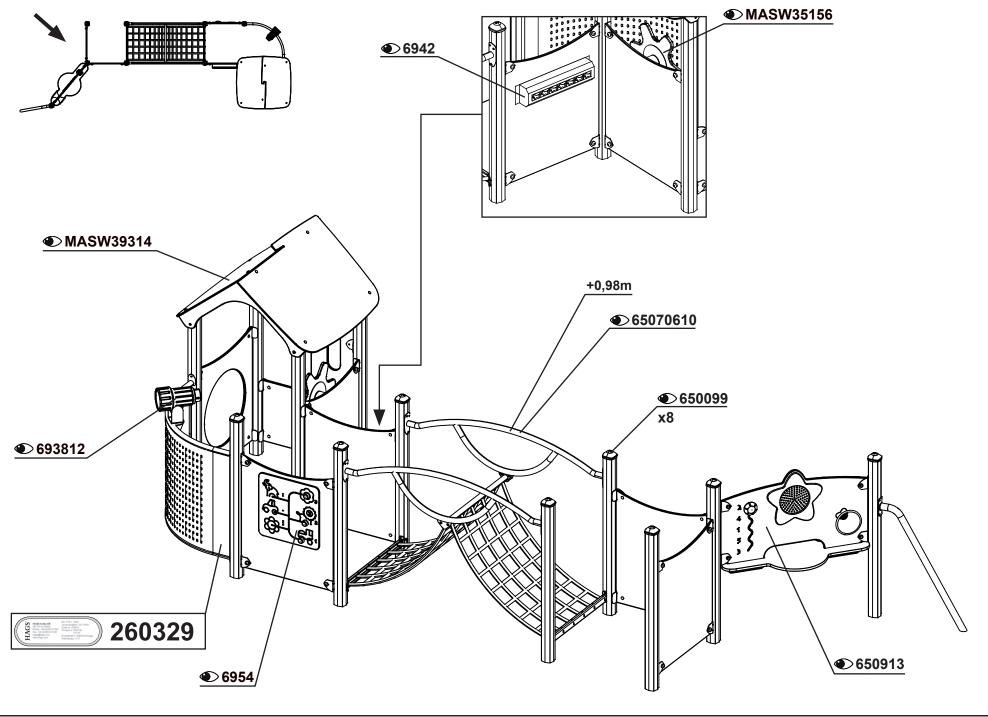

Install 101

6942

6954

260329 650099 650913

693812

65070610

MASW113734 MASW35156 MASW39314

**MASW118334** 